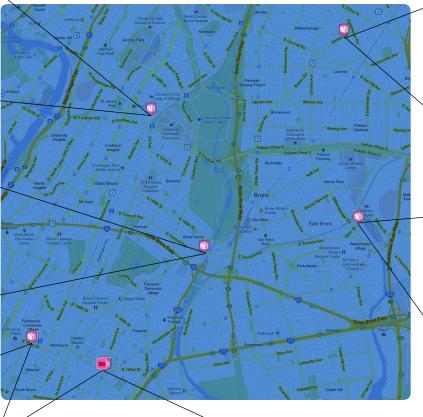

## Community Art at Montefiore Medical Center Exhibit Locations

"Community and Collaborations for Health"
Family Health Center
360 East 193rd Street, Bronx, New York 10458

Brown West Fames Sq. Margefore and Group Brown River Entermont Ave E Tremont Expess for Brown Expe

"Together We Build a Healthy Community"
West Farms Family Practice
1055 East Tremont Street, Bronx, New York 10460

"The Bloom of a Healthy Community" Comprehensive Health Care Center 305 East 161st Street, Bronx, New York 10451

Comprehensive Health Care Center 305 East 161st Street, Bronx, New York 10451

Boston Road
Medical C
Associate

Associate

Boston Road

Associate

Associate

Boston Road

Associate

Associate

Boston Road

"Plant the Seeds of a Healthy Community"
Williamsbridge Family Practice Center
3448 Boston Road, Bronx, New York 10469

"Bronx Women Rise in Health"
Comprehensive Family Care Center
1621 Eastchester Road, Bronx, New York 10461

"Moving Together Towards a Healthy Bronx"

Center for Child Health and Resiliency 890 Prospect Avenue, Bronx, New York 10459

- Center for Child Health and Resiliency 890 Prospect Avenue, Bronx, New York 10459
- South Bronx Health Center 871 Prospect Avenue, Bronx, New York 10459